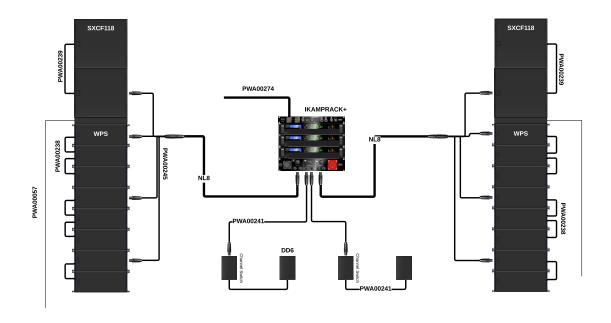

|
| PWA00242    | Male Socapex to 8 x NL4 tails 2-core 2.5mm² cable  Signal breakout to array cabinets   | Staggered from 1m to 3.8m |
| PWA00244    | Female Socapex to 2 x NL8 break-in  Signal break-in to multi-pin                       | 1m                        |
| PWA00245    | Male NL8 to 4 x NL4 fan out Signal breakout to array cabinets                          | Staggered from 1m to 4m   |
| PWA00246    | Male Socapex to female Socapex Signal multi-pin cable                                  | 15m                       |
| PWA00057    | Inclinometer XLR cable with moulded rubber ends 3 pin XLR                              | 35m                       |



# WPS CABLING FOR WPS SYSTEMS



### **One Box Resolution Wiring Diagram**



### **Three Box Resolution Wiring Diagram**