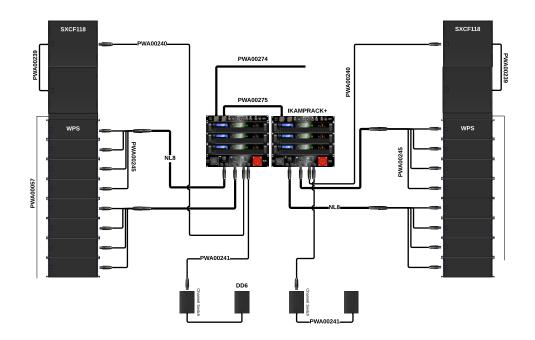

| 20m                       |
| PWA00242    | Male Socapex to 8 x NL4 tails 2-core 2.5mm² cable  Signal breakout to array cabinets   | Staggered from 1m to 3.8m |
| PWA00244    | Female Socapex to 2 x NL8 break-in  Signal break-in to multi-pin                       | 1m                        |
| PWA00245    | Male NL8 to 4 x NL4 fan out Signal breakout to array cabinets                          | Staggered from 1m to 4m   |
| PWA00246    | Male Socapex to female Socapex Signal multi-pin cable                                  | 15m                       |
| PWA00057    | Inclinometer XLR cable with moulded rubber ends 3 pin XLR                              | 35m                       |



# WPS CABLING FOR WPS SYSTEMS



### **One Box Resolution Wiring Diagram**



### **Three Box Resolution Wiring Diagram**